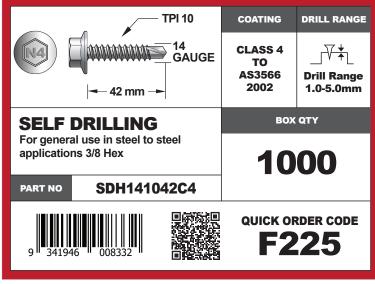

# SDH141042C4

SELF DRILLING HEX 14-10X42MM SCREWS CLASS 4

**GALVANISED IN** AUSTRALIA

Screws can be used in general Metal to Metal applications.

Steel Base Material

# **FEATURES AND BENEFITS**

- 3/8 Hex Drive Easy to drive in the screw
- SD drill point Can drill fast and efficiently with no need for a pre drilled hole into up to 5mm of steel
- Coating Class 4 Galvanised coating

### **FASTENER PROPERTIES**

| Material              | Carbon Steel 1022  | Torsion         | 20.49Nm | 20.49Nm Pull Out Values (G450 Grad |        |
|-----------------------|--------------------|-----------------|---------|------------------------------------|--------|
| <b>Heat Treatment</b> | To AS3566          | Single<br>Shear | 10.24kN | 1.6mm                              | 3.88kN |
| Coating               | Class 4 Galvanised |                 |         |                                    |        |